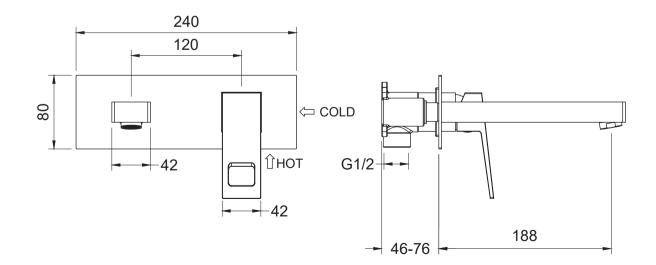

## **Features**

- Solid lead-free brass valve for durability and reliability
- Spain Citec ceramic cartridge ensures life-long trouble free service
- Swiss Neoperl aerator for a soft and splash-free stream
- Single handle design for smooth operation with effortless temperature and flow control
- Smart connector for an easy spout installation
- Corrosion resistant finish will not fade or tarnish over time
- Standard plumbing 1/2" connections for easy installation