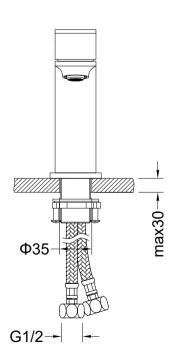

### **Features**

- Solid lead-free brass construction for durability and reliability
- Spain Citec ceramic cartridge ensures life-long trouble free service
- Swiss Neoperl aerator for a soft and splash-free stream
- Single handle design for smooth operation with effortless temperature and flow control
- Corrosion resistant finish will not fade or tarnish over time
- Durable pre-attached waterlines and all mounting hardware included for easy installation

### Codes and standards

- cUPC(ASME A112.18.1/CSA B125.1)
- NSF/ANSI 61
- NSF/ANSI 372
- CE(EN817:2008)
- WaterMark(AS/NZS 3718:2005)

#### Warranty

- Limited Lifetime Faucet Warranty against material and manufacturing defects for residential use.
- 2 Year Limited Warranty on all industrial, commercial and business applications.