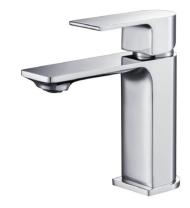

# aquavit

#### **Features**

- Solid lead-free brass construction for durability and reliability
- Spain Citec ceramic cartridge ensures life-long trouble free service
- Swiss Neoperl aerator for a soft and splash-free stream
- Single handle design for smooth operation with effortless temperature and flow control
- Corrosion resistant finish will not fade or tarnish over time
- Durable pre-attached waterlines and all mounting hardware included for easy installation