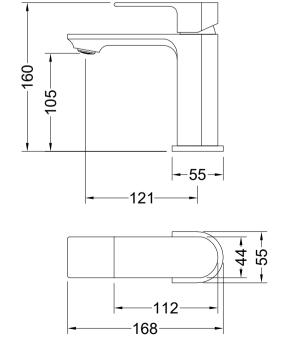

#### **Features**

- Solid lead-free brass construction for durability and reliability
- Spain Citec ceramic cartridge ensures life-long trouble free service
- Swiss Neoperl aerator for a soft and splash-free stream
- Single handle design for smooth operation with effortless temperature and flow control
- Corrosion resistant finish will not fade or tarnish over time
- Durable pre-attached waterlines and all mounting hardware included for easy installation

### Codes and standards

- cUPC(ASME A112.18.1/CSA B125.1)
- NSF/ANSI 61
- NSF/ANSI 372
- CE(EN817:2008)
- WaterMark(AS/NZS 3718:2005)

#### Warranty

- Limited Lifetime Faucet Warranty against material and manufacturing defects for residential use.
- 2 Year Limited Warranty on all industrial, commercial and business applications.