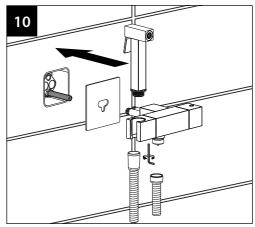

# **INSTALLATION INSTRUCTIONS**



### Installation













# Installation









#### **Dimension**



## **Cleaning and care**

Our Kitchen and bathroom products are made of solid brass to comply with the needs of the market with regard to design and functionality. To avoid damage to the product, it is necessary to take proper care of it.

Clean the faucet often with a soft cloth to keep it looking like new. For heavy cleaning you can use mild liquid detergents or non-abrasive liquid polisher. Rinse with water and dry with a soft cloth. Avoid abrasive cleaners, steel wool and harsh chemicals as these will dull the finish and void your warranty.