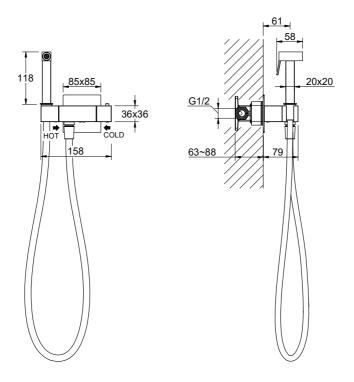

# **INSTALLATION INSTRUCTIONS**



### Installation













# Installation









#### **Dimension**



## **Cleaning and care**

Our Kitchen and bathroom products are made of solid brass to comply with the needs of the market with regard to design and functionality. To avoid damage to the product, it is necessary to take proper care of it.

Clean the faucet often with a soft cloth to keep it looking like new. For heavy cleaning you can use mild liquid detergents or non-abrasive liquid polisher. Rinse with water and dry with a soft cloth. Avoid abrasive cleaners, steel wool and harsh chemicals as these will dull the finish and void your warranty.