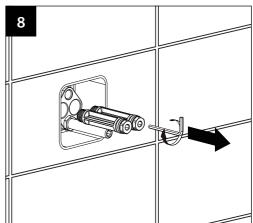

# **INSTALLATION INSTRUCTIONS**



### Installation













# Installation









#### **Dimension**



## **Cleaning and care**

Our Kitchen and bathroom products are made of solid brass to comply with the needs of the market with regard to design and functionality. To avoid damage to the product, it is necessary to take proper care of it.

Clean the faucet often with a soft cloth to keep it looking like new. For heavy cleaning you can use mild liquid detergents or non-abrasive liquid polisher. Rinse with water and dry with a soft cloth. Avoid abrasive cleaners, steel wool and harsh chemicals as these will dull the finish and void your warranty.