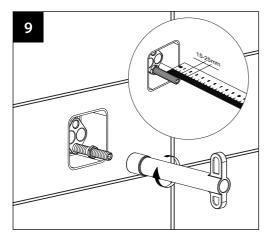

# **INSTALLATION INSTRUCTIONS**



### Installation













# Installation









#### **Dimension**



## **Cleaning and care**

Our Kitchen and bathroom products are made of solid brass to comply with the needs of the market with regard to design and functionality. To avoid damage to the product, it is necessary to take proper care of it.

Clean the faucet often with a soft cloth to keep it looking like new. For heavy cleaning you can use mild liquid detergents or non-abrasive liquid polisher. Rinse with water and dry with a soft cloth. Avoid abrasive cleaners, steel wool and harsh chemicals as these will dull the finish and void your warranty.