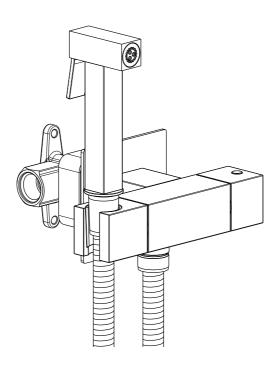

# **INSTALLATION INSTRUCTIONS**



### Installation













# Installation









#### **Dimension**



## **Cleaning and care**

Our Kitchen and bathroom products are made of solid brass to comply with the needs of the market with regard to design and functionality. To avoid damage to the product, it is necessary to take proper care of it.

Clean the faucet often with a soft cloth to keep it looking like new. For heavy cleaning you can use mild liquid detergents or non-abrasive liquid polisher. Rinse with water and dry with a soft cloth. Avoid abrasive cleaners, steel wool and harsh chemicals as these will dull the finish and void your warranty.