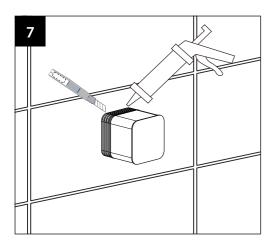

# **INSTALLATION INSTRUCTIONS**



### Installation













# Installation









#### **Dimension**



## **Cleaning and care**

Our Kitchen and bathroom products are made of solid brass to comply with the needs of the market with regard to design and functionality. To avoid damage to the product, it is necessary to take proper care of it.

Clean the faucet often with a soft cloth to keep it looking like new. For heavy cleaning you can use mild liquid detergents or non-abrasive liquid polisher. Rinse with water and dry with a soft cloth. Avoid abrasive cleaners, steel wool and harsh chemicals as these will dull the finish and void your warranty.