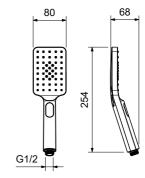

## **INSTALLATION INSTRUCTIONS**

## Clean

Quality, technological processes and materials are the features that determine the high standards of our accessories.

However, to avoid surface alterations, it is necessary to follow a few guidelines.

Clean all finishes exclusively with soap and water, and dry with a soft cloth.

Do not use coarse cloths, abrasive products, acids, ammonia products, caustic substances, bleach or solvents.

In case of contact with these substances, rinse surfaces immediately and wipe dry.

Remember that even fumes can damage metal.

Wash accessories next to the toilet bowl at regular intervals to avoid corrosion.

## Installation



## Drawing